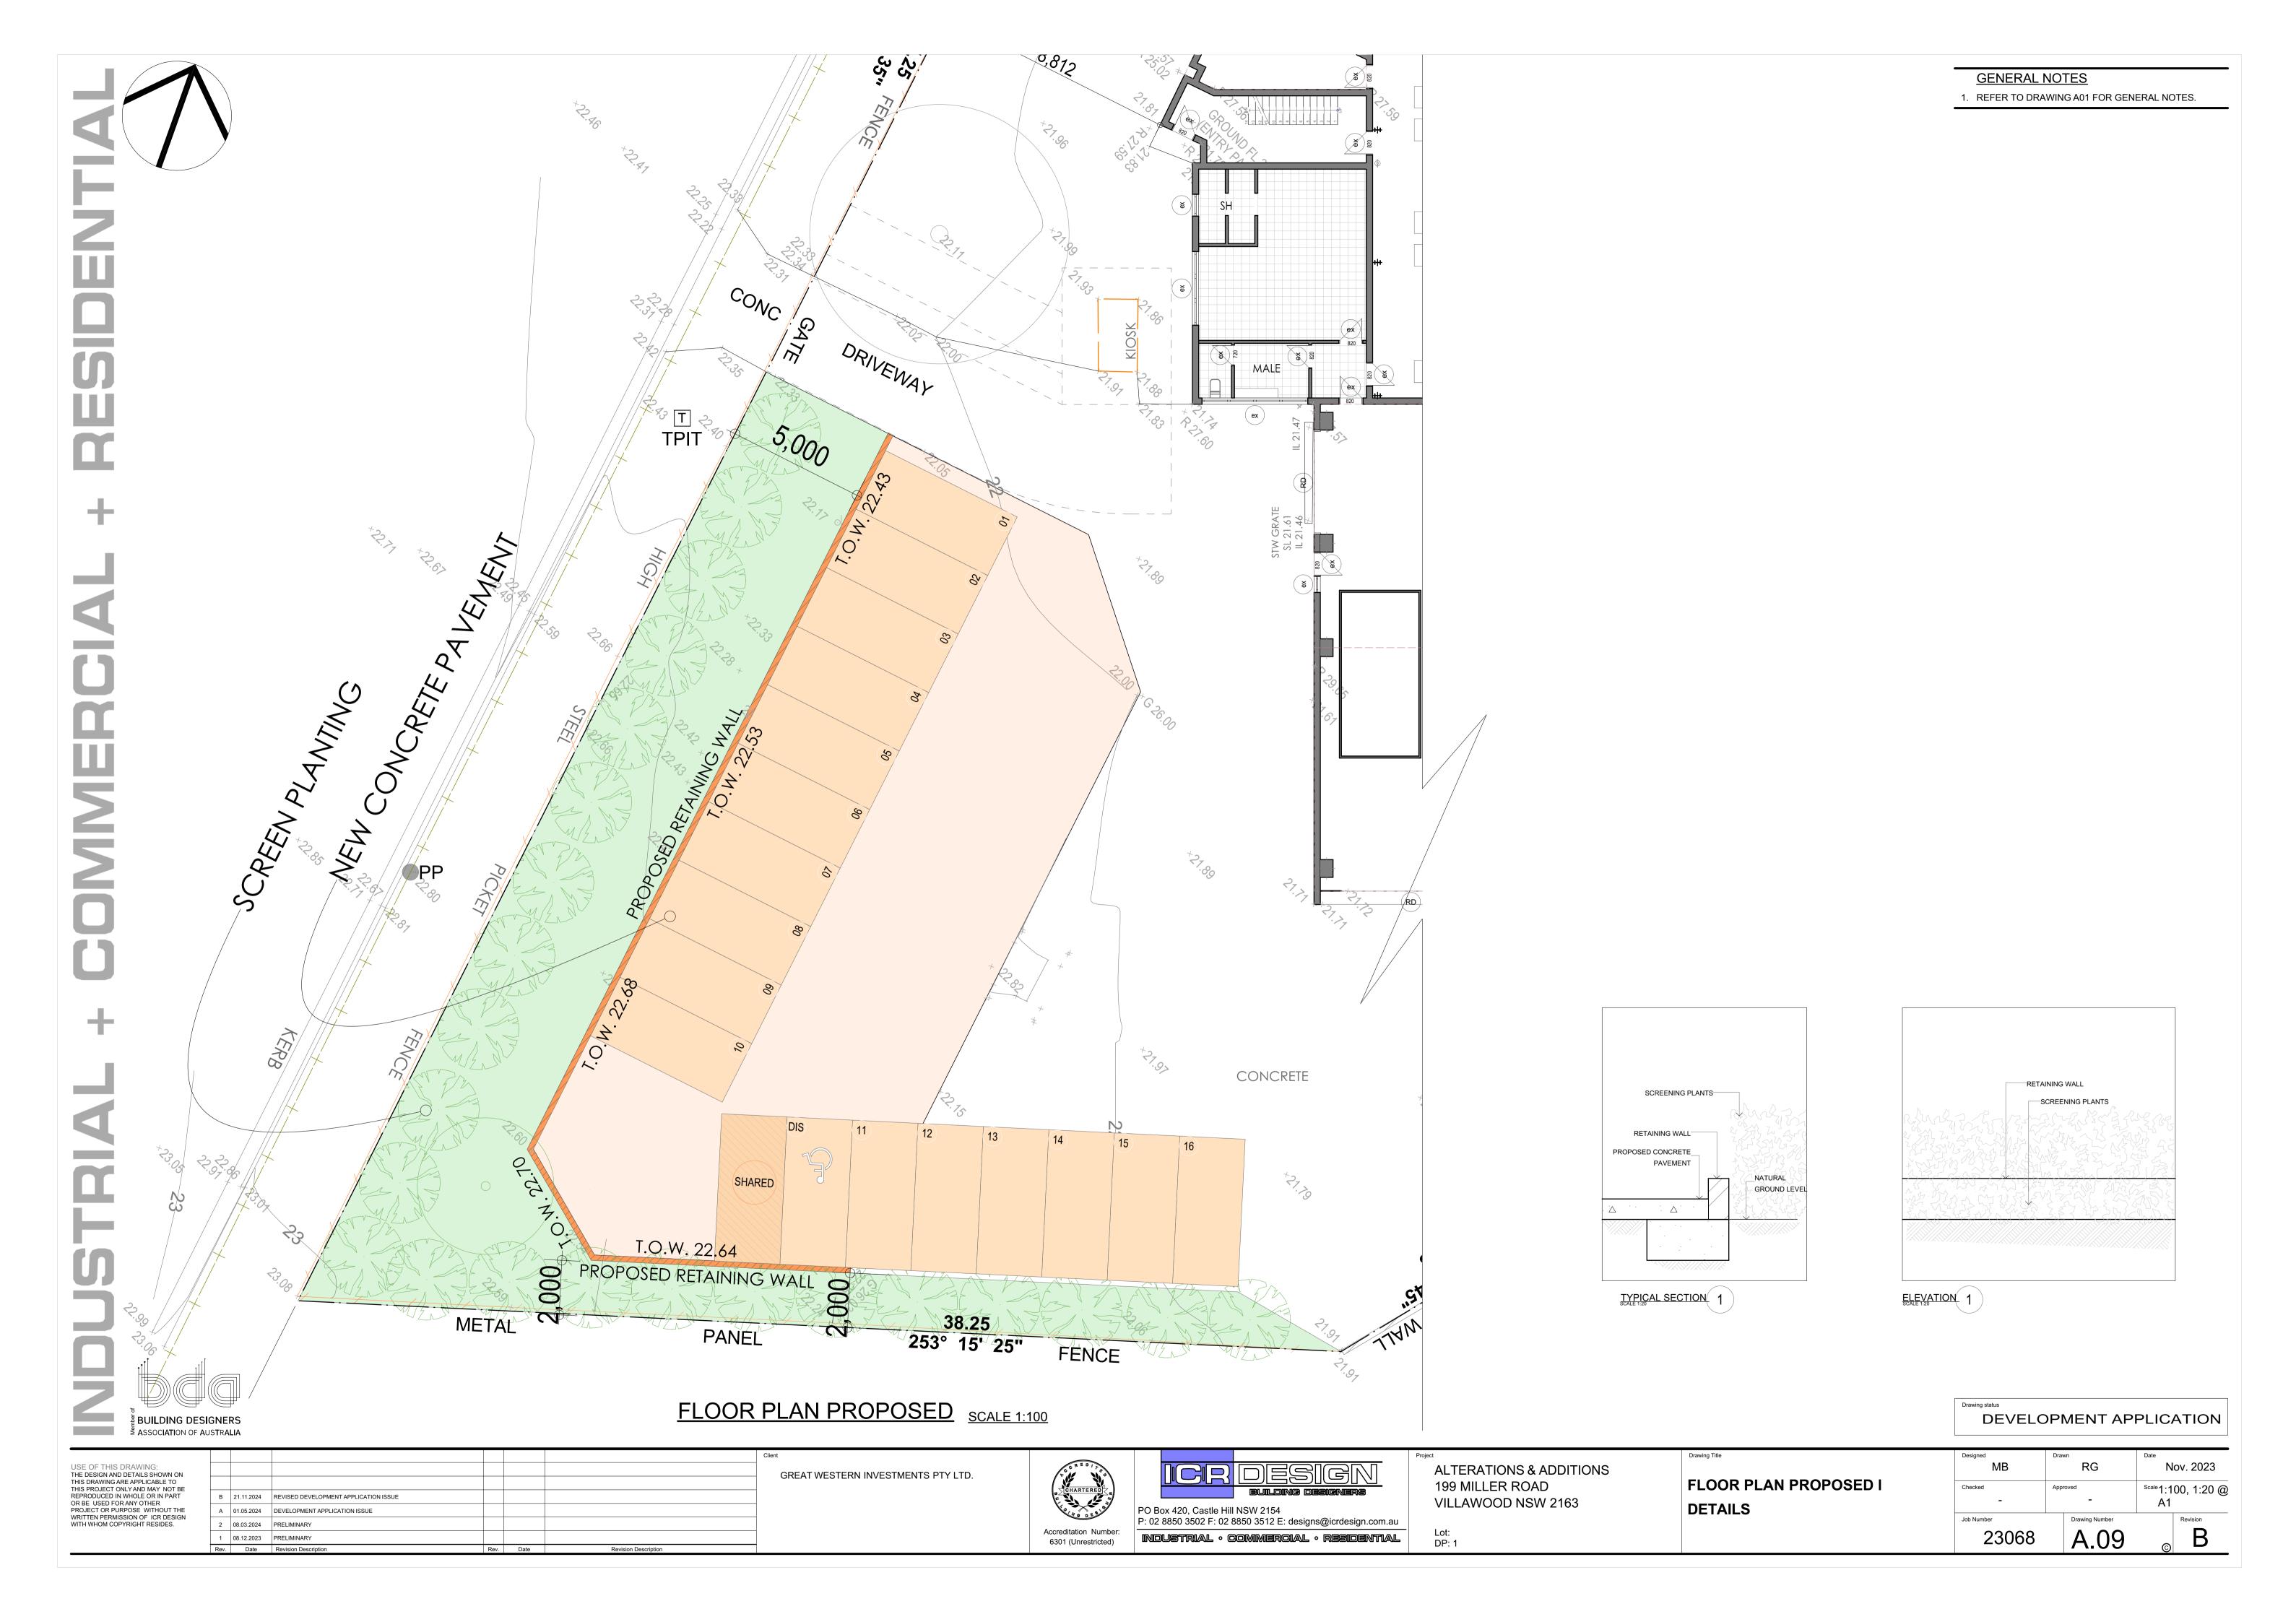

1. REFER TO DRAWING A01 FOR GENERAL NOTES.

**FLOOR PLAN** 

SCALE 1:100

BUILDING DESIGNERS

ASSOCIATION OF AUSTRALIA

DEVELOPMENT APPLICATION

| oje | ect                                |  |
|-----|------------------------------------|--|
|     | <b>ALTERATIONS &amp; ADDITIONS</b> |  |
|     | 199 MILLER ROAD                    |  |
|     | VILLAWOOD NSW 2163                 |  |
|     |                                    |  |
|     |                                    |  |

DP: 1

| Designed   | Drav | vn             | Date       |          |  |  |
|------------|------|----------------|------------|----------|--|--|
| MB         |      | RG             | Nov. 2023  |          |  |  |
| Checked    |      | roved          | Scale      |          |  |  |
| -          | -    |                | 1:100 @ A1 |          |  |  |
| Job Number |      | Drawing Number |            | Revision |  |  |
| 23068      |      | A.07           | 0          | В        |  |  |