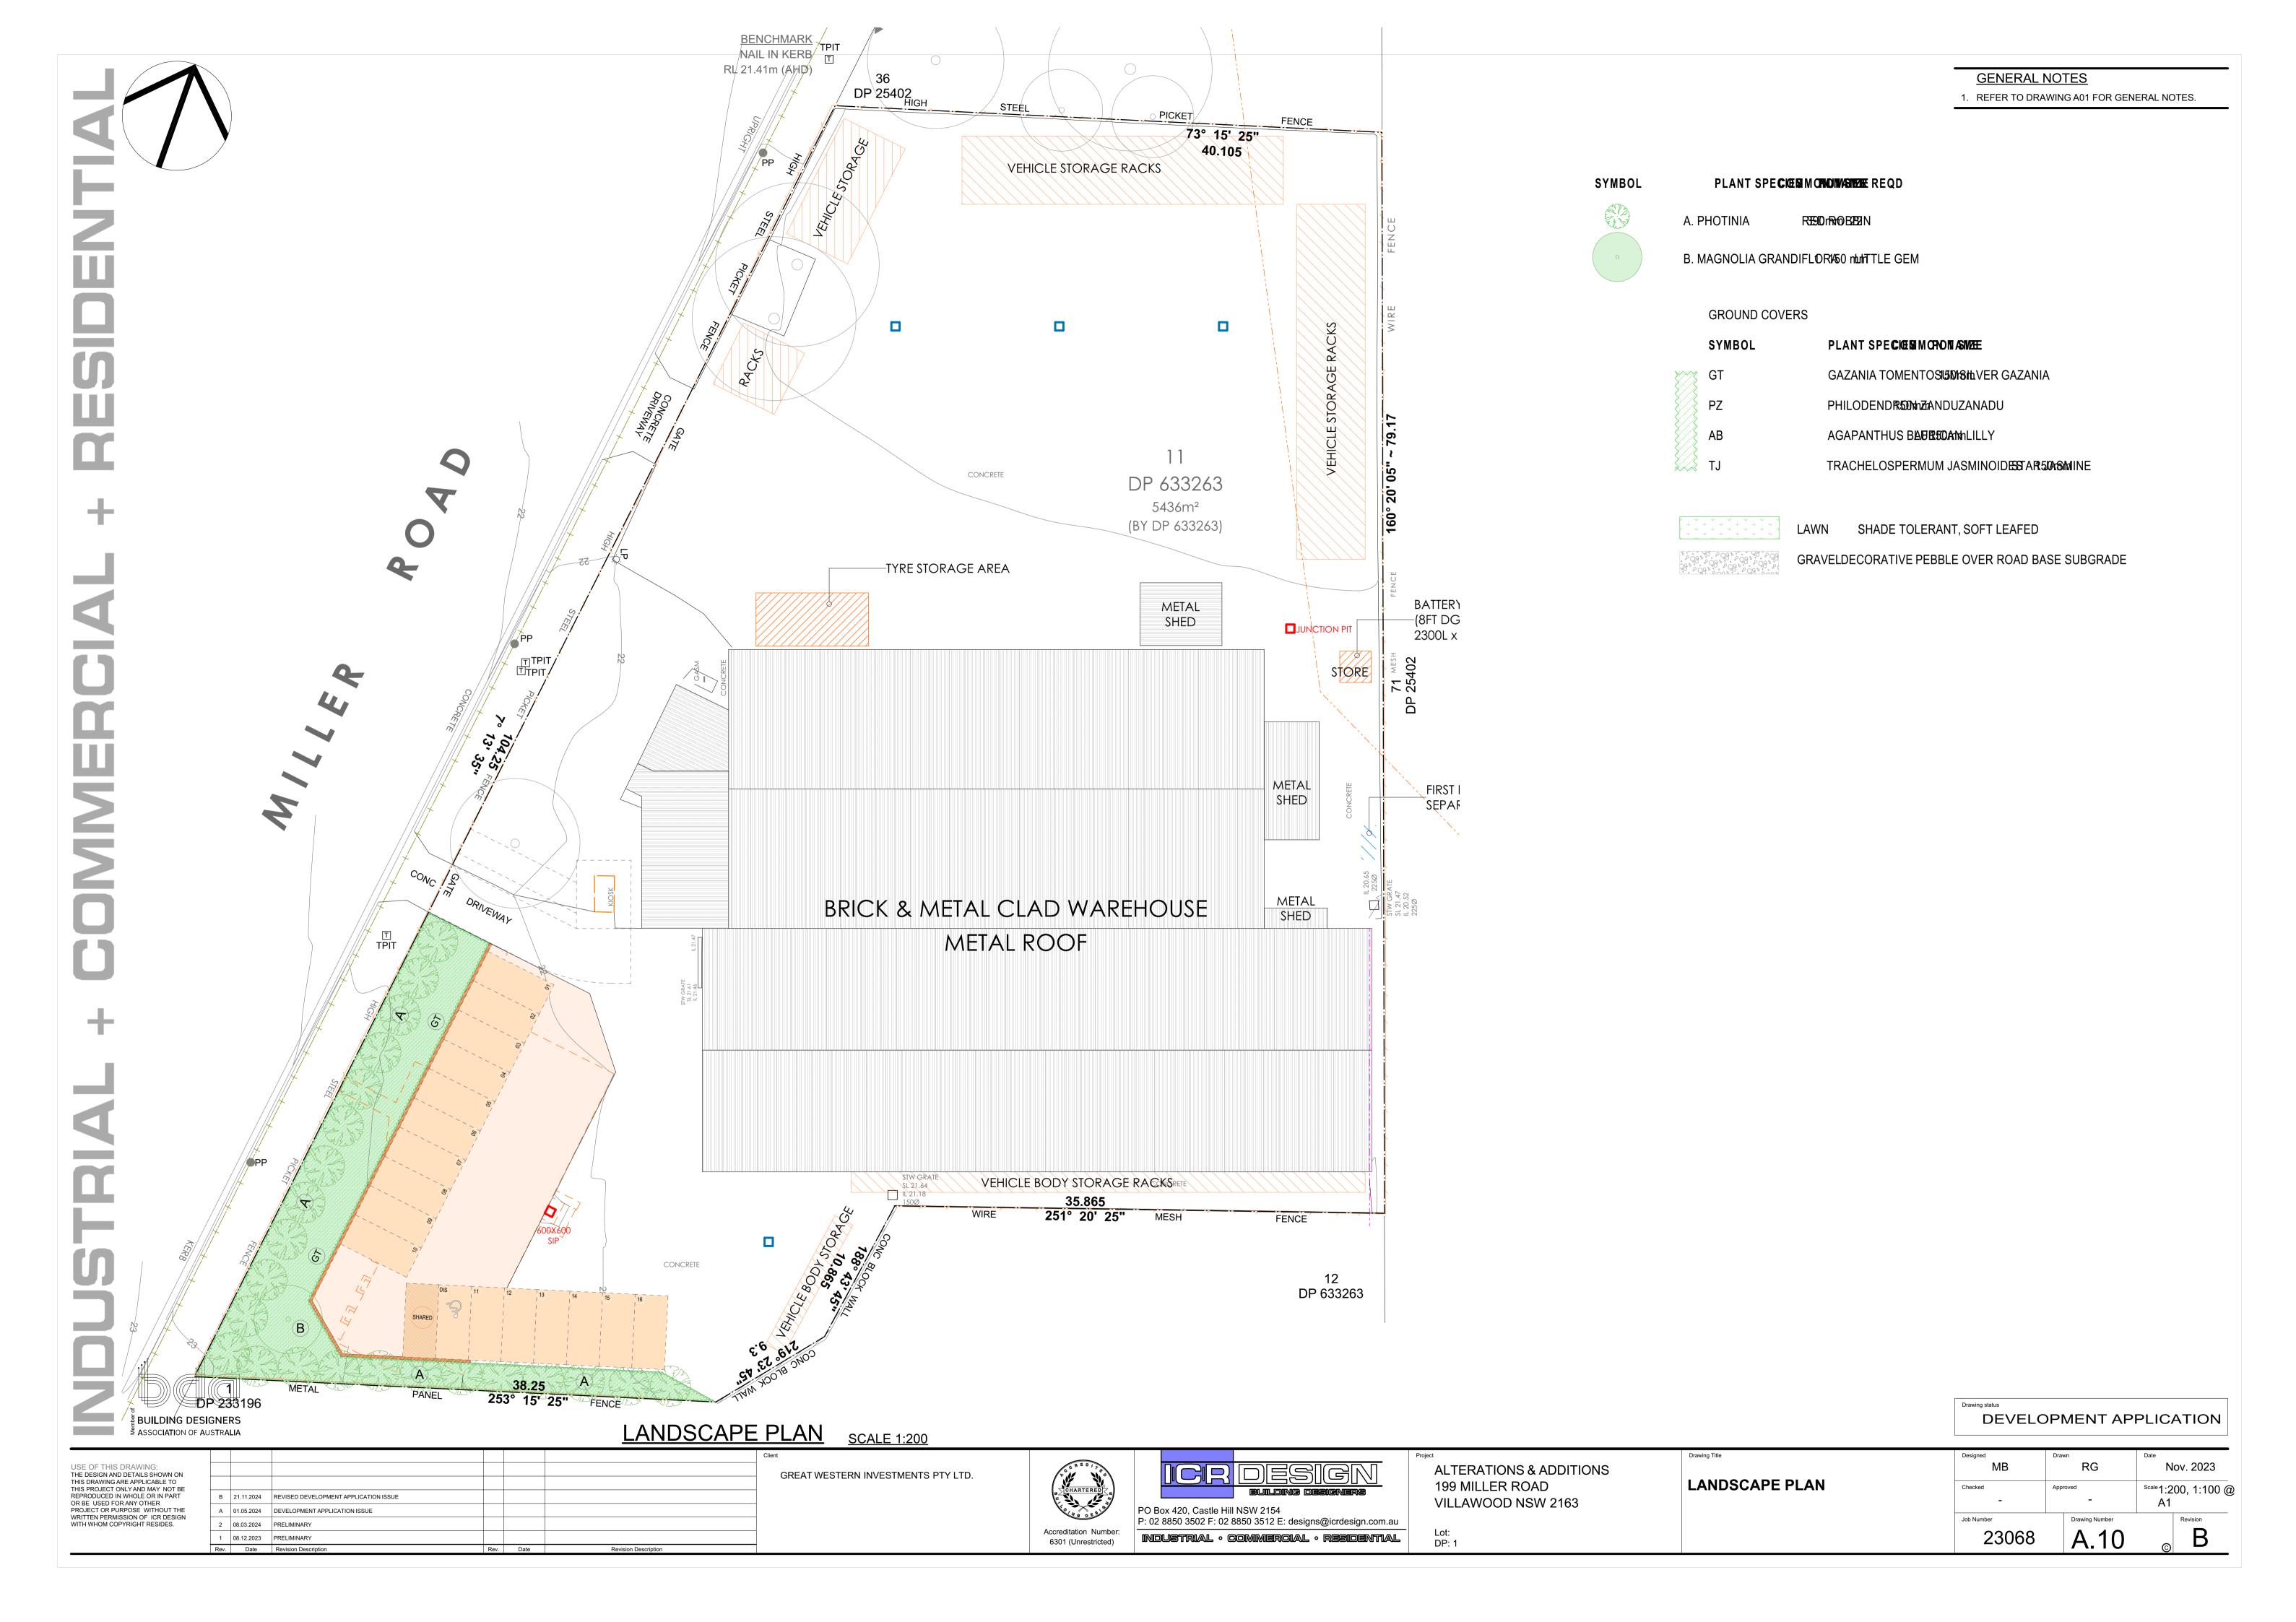

|  |
|-----|------------------------------------|--|
|     | <b>ALTERATIONS &amp; ADDITIONS</b> |  |
|     | 199 MILLER ROAD                    |  |
|     | VILLAWOOD NSW 2163                 |  |
|     |                                    |  |
|     |                                    |  |

DP: 1

| Designed   | Drav | vn             | Date       |          |  |  |
|------------|------|----------------|------------|----------|--|--|
| MB         |      | RG             | Nov. 2023  |          |  |  |
| Checked    |      | roved          | Scale      |          |  |  |
| -          | -    |                | 1:100 @ A1 |          |  |  |
| Job Number |      | Drawing Number |            | Revision |  |  |
| 23068      |      | A.07           | 0          | В        |  |  |