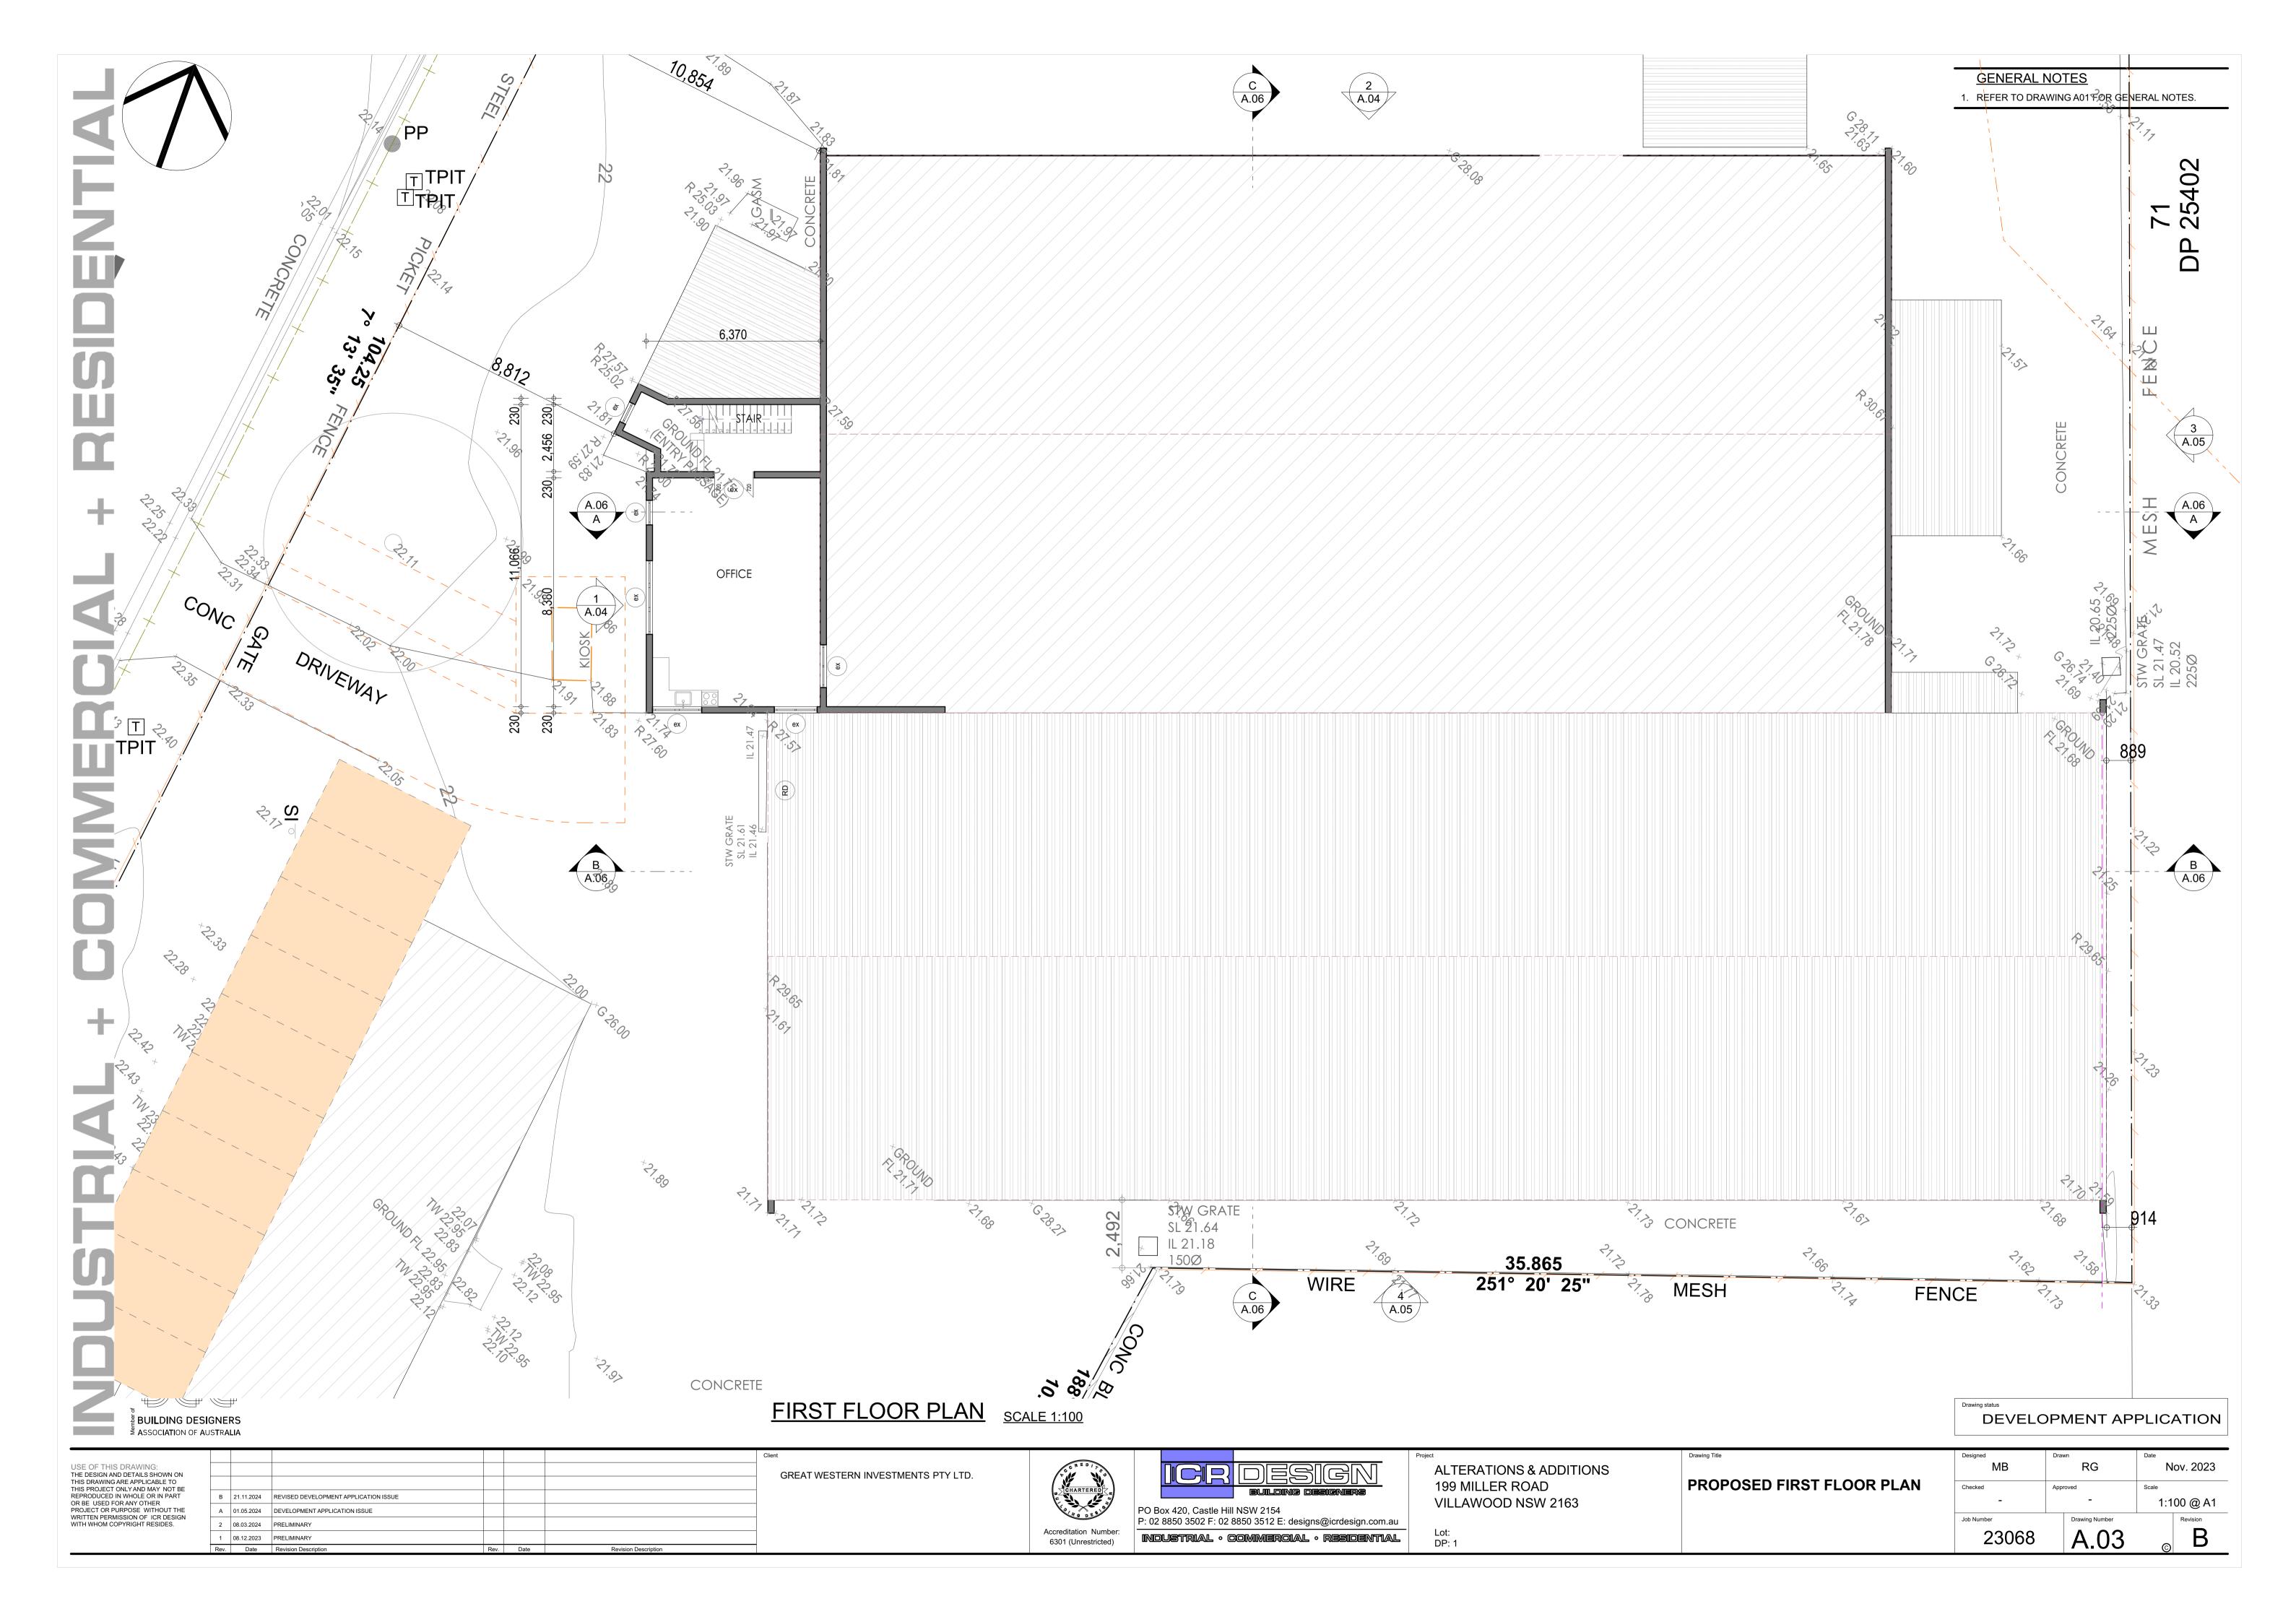

1. REFER TO DRAWING A01 FOR GENERAL NOTES.

**FLOOR PLAN** 

SCALE 1:100

BUILDING DESIGNERS

ASSOCIATION OF AUSTRALIA

DEVELOPMENT APPLICATION

| oje | ect                                |  |
|-----|------------------------------------|--|
|     | <b>ALTERATIONS &amp; ADDITIONS</b> |  |
|     | 199 MILLER ROAD                    |  |
|     | VILLAWOOD NSW 2163                 |  |
|     |                                    |  |
|     |                                    |  |

DP: 1

| Designed   | Drav | vn             | Date       |          |  |  |
|------------|------|----------------|------------|----------|--|--|
| MB         |      | RG             | Nov. 2023  |          |  |  |
| Checked    |      | roved          | Scale      |          |  |  |
| -          | -    |                | 1:100 @ A1 |          |  |  |
| Job Number |      | Drawing Number |            | Revision |  |  |
| 23068      |      | A.07           | 0          | В        |  |  |