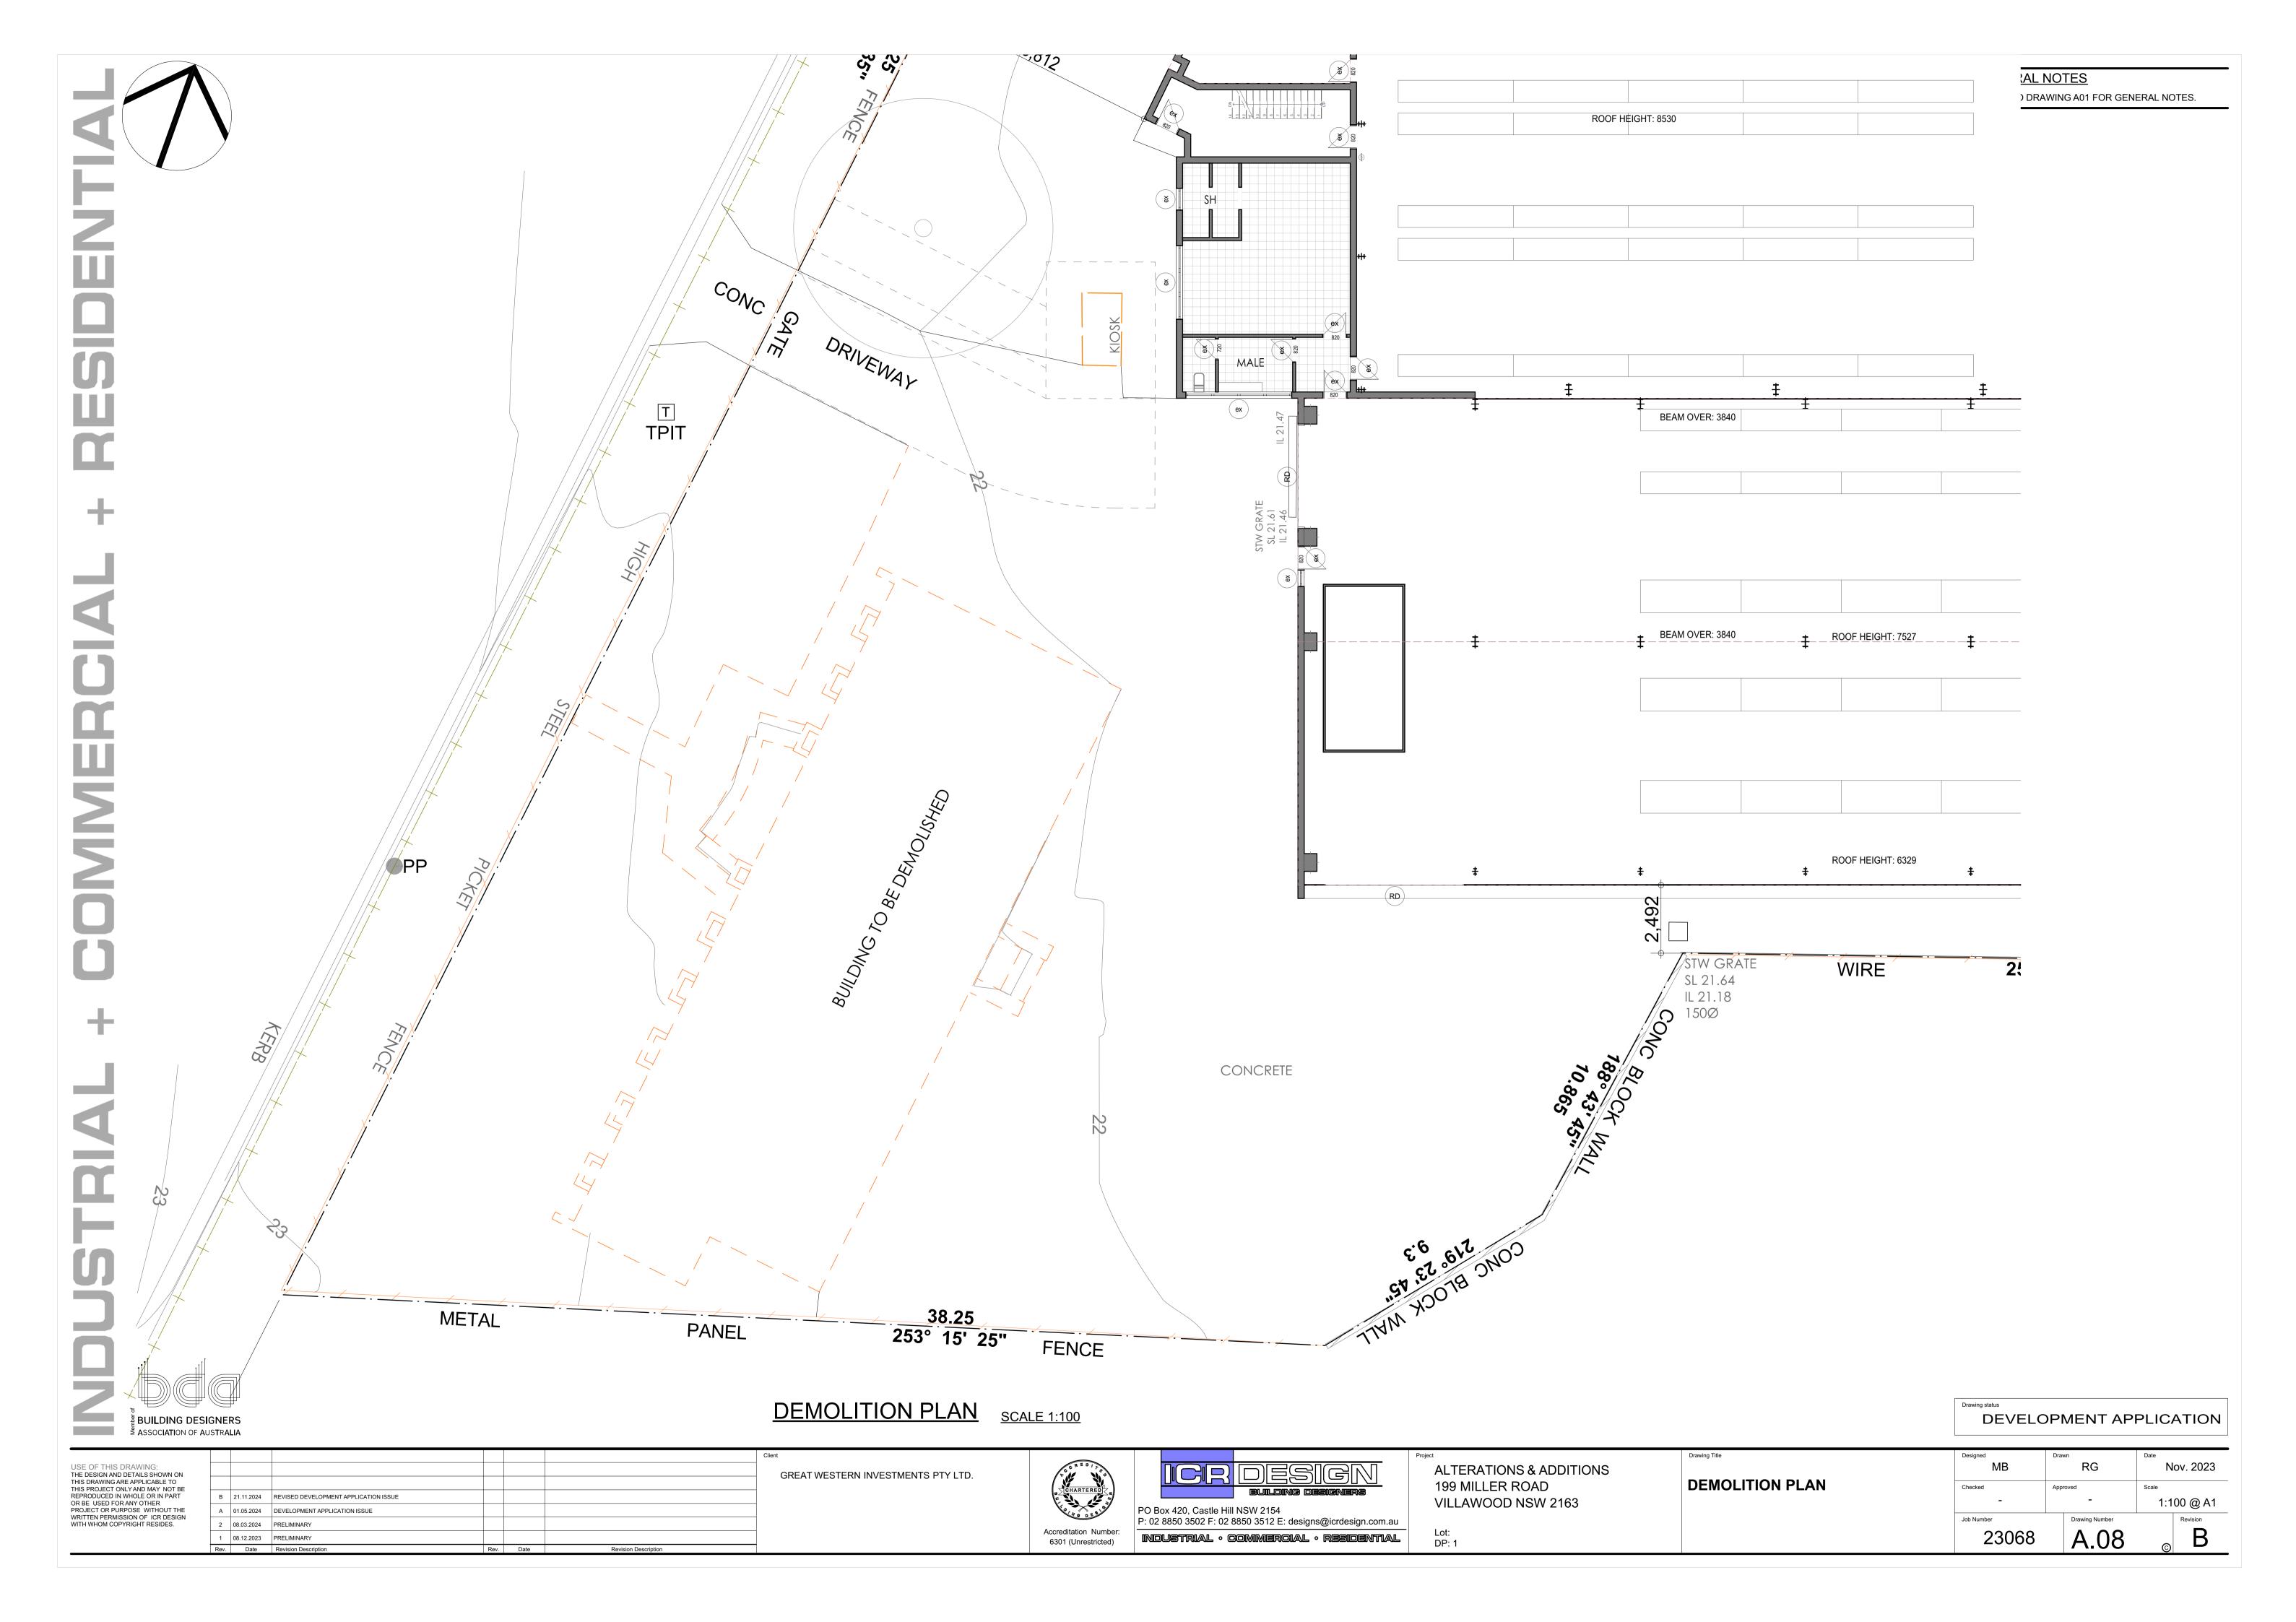

1. REFER TO DRAWING A01 FOR GENERAL NOTES.

**FLOOR PLAN** 

SCALE 1:100

BUILDING DESIGNERS

ASSOCIATION OF AUSTRALIA

DEVELOPMENT APPLICATION

| oje | ect                                |  |
|-----|------------------------------------|--|
|     | <b>ALTERATIONS &amp; ADDITIONS</b> |  |
|     | 199 MILLER ROAD                    |  |
|     | VILLAWOOD NSW 2163                 |  |
|     |                                    |  |
|     |                                    |  |

DP: 1

| Designed   | Drav | vn             | Date       |          |  |  |
|------------|------|----------------|------------|----------|--|--|
| MB         |      | RG             | Nov. 2023  |          |  |  |
| Checked    |      | roved          | Scale      |          |  |  |
| -          | -    |                | 1:100 @ A1 |          |  |  |
| Job Number |      | Drawing Number |            | Revision |  |  |
| 23068      |      | A.07           | 0          | В        |  |  |