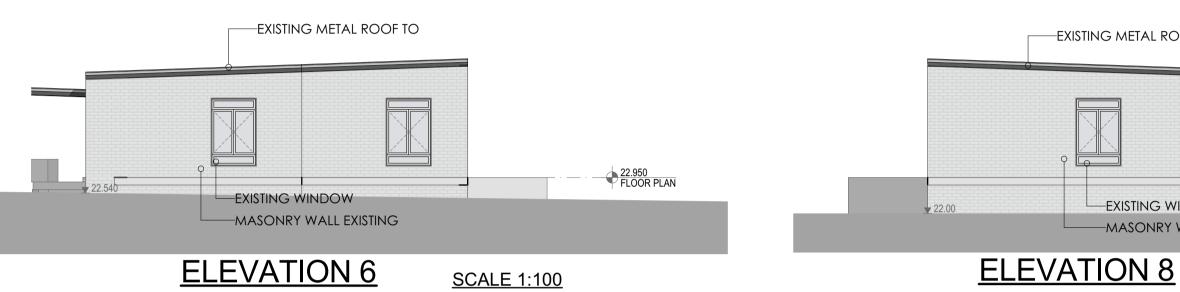

GENERAL NOTES

1. REFER TO DRAWING A01 FOR GENERAL NOTES.

DEVELOPMENT APPLICATION

| USE OF THIS DRAWING: THE DESIGN AND DETAILS SHOWN ON THIS DRAWING ARE APPLICABLE TO THIS PROJECT ONLY AND MAY NOT BE |                                                          |                                | GREAT WESTERN INVESTMENTS PTY LTD. | CORED/F                                   |                                                             | ALTERATIONS & ADDITIONS | Drawing Title        | Designed MB | Drawn RG       | Nov. 2023      |
|----------------------------------------------------------------------------------------------------------------------|----------------------------------------------------------|--------------------------------|------------------------------------|-------------------------------------------|-------------------------------------------------------------|-------------------------|----------------------|-------------|----------------|----------------|
|                                                                                                                      |                                                          |                                | GREAT WESTERN INVESTMENTS FIT LTD. | CHARTERED                                 | BUILDING DESIGNERS                                          | 199 MILLER ROAD         | <b>ELEVATIONS II</b> | Checked     | Approved       | Scale          |
| REPRODUCED IN WHOLE OR IN PART OR BE LISED FOR ANY OTHER                                                             | B 21.11.2024 REVISED DEVELOPMENT APPLICATION ISSUE       |                                |                                    |                                           |                                                             | VILLAWOOD NSW 2163      |                      | _           | -              | 1:100 @ A1     |
| OR BE USED FOR ANY OTHER PROJECT OR PURPOSE WITHOUT THE WRITTEN PERMISSION OF ICR DESIGN                             | A 01.05.2024 DEVELOPMENT APPLICATION ISSUE               |                                |                                    | F                                         | PO Box 420, Castle Hill NSW 2154                            | VILLAVIOOD NOVI 2100    |                      |             |                | 1.100 @ 711    |
| WITH WHOM COPYRIGHT RESIDES.                                                                                         | 2 08.03.2024 PRELIMINARY                                 |                                |                                    |                                           | P: 02 8850 3502 F: 02 8850 3512 E: designs@icrdesign.com.au |                         |                      | Job Number  | Drawing Number | Revision       |
|                                                                                                                      | 1 08.12.2023 PRELIMINARY  Rev. Date Revision Description | Rev. Date Revision Description |                                    | Accreditation Number: 6301 (Unrestricted) | industrial • Commercial • Residential                       | Lot:<br>DP: 1           |                      | 23068       | A.05           | <sub>e</sub> B |
|                                                                                                                      | Rev. Date Revision Description                           | rev. Date Revision Description |                                    |                                           |                                                             |                         |                      |             |                |                |