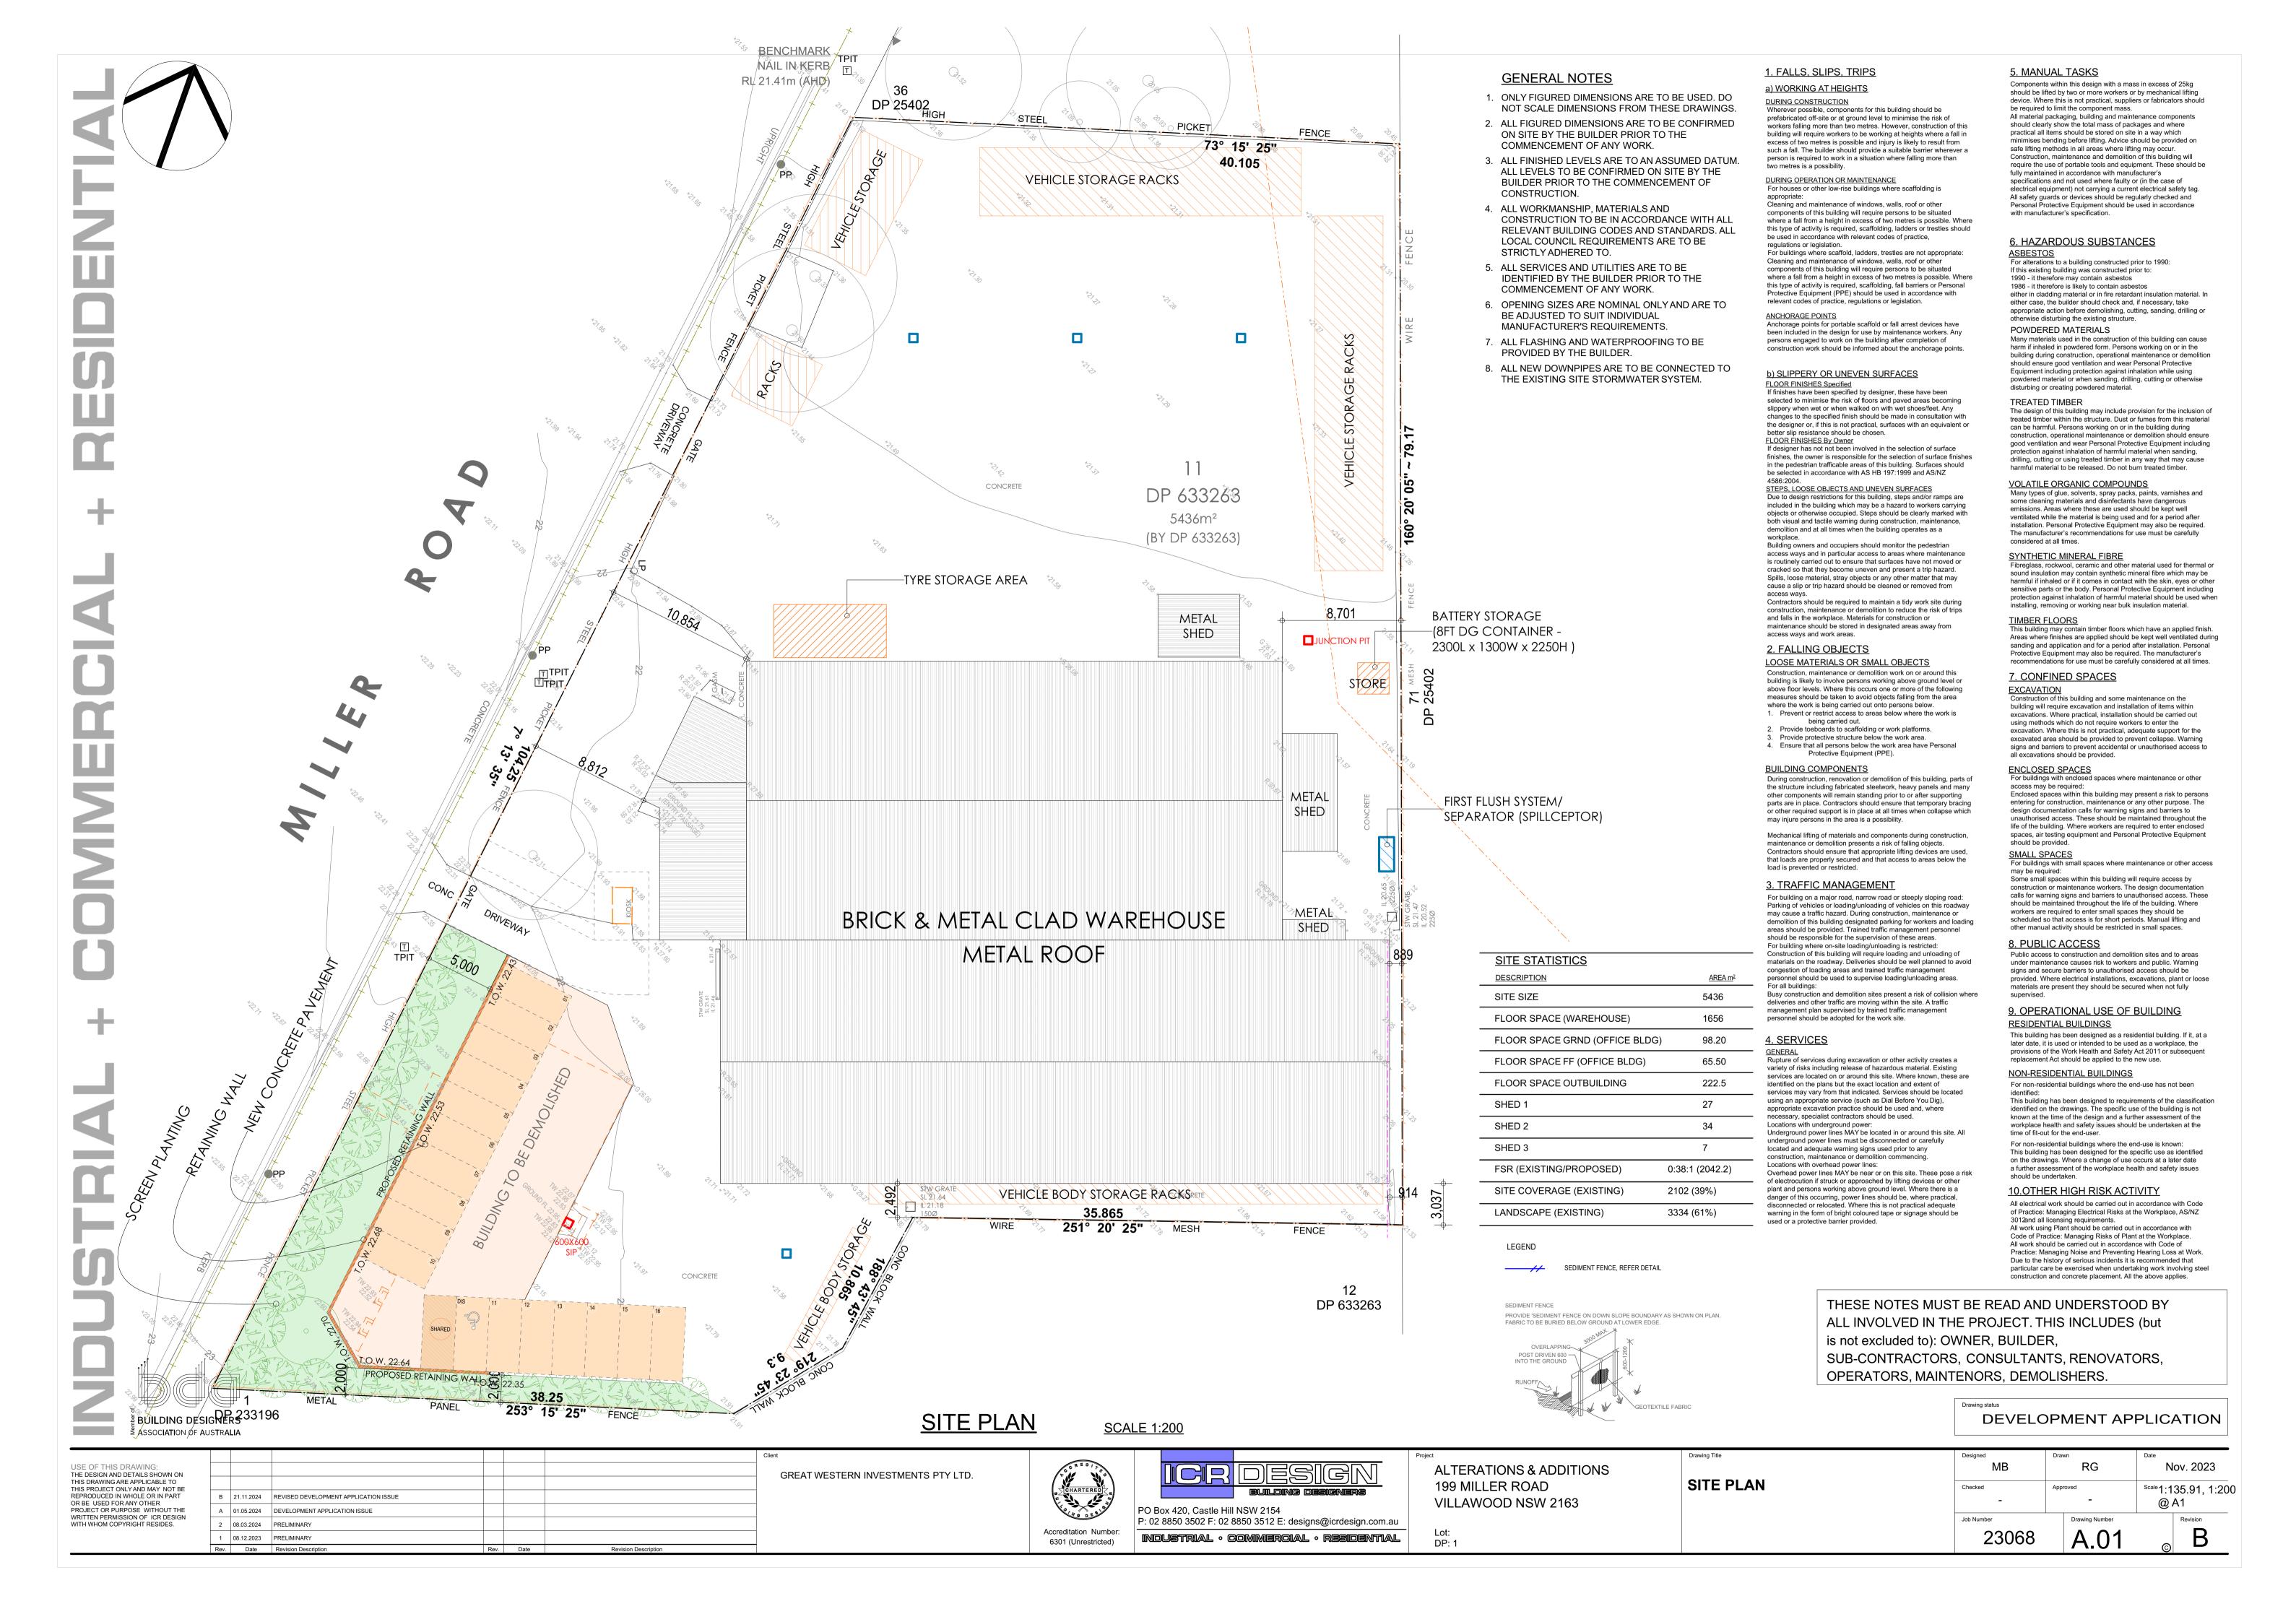

**GENERAL NOTES** 

1. REFER TO DRAWING A01 FOR GENERAL NOTES.

DEVELOPMENT APPLICATION

|                                                                 |                                                    |                                | Client                             |                                           |                                                             | Project                 | Drawing Title       | Designed   | Drawn          | Date        |
|-----------------------------------------------------------------|----------------------------------------------------|--------------------------------|------------------------------------|-------------------------------------------|-------------------------------------------------------------|-------------------------|---------------------|------------|----------------|-------------|
| USE OF THIS DRAWING:<br>THE DESIGN AND DETAILS SHOWN ON         |                                                    |                                | GREAT WESTERN INVESTMENTS PTY LTD. | C R E D                                   |                                                             | ALTERATIONS & ADDITIONS |                     | MB         | RG             | Nov. 2023   |
| THIS DRAWING ARE APPLICABLE TO THIS PROJECT ONLY AND MAY NOT BE |                                                    |                                | GREAT WESTERN INVESTMENTS FIT LID. | TOWARDERED TO                             |                                                             | 199 MILLER ROAD         | <b>ELEVATIONS I</b> | Checked    | Approved       | Scale       |
| REPRODUCED IN WHOLE OR IN PART                                  | B 21.11.2024 REVISED DEVELOPMENT APPLICATION ISSUE |                                |                                    | CHARTERED S                               | Building designers                                          | VILLAWOOD NSW 2163      |                     | _          | -              | 1:100 @ A1  |
| OR BE USED FOR ANY OTHER PROJECT OR PURPOSE WITHOUT THE         | A 01.05.2024 DEVELOPMENT APPLICATION ISSUE         |                                |                                    | NO DE SON                                 | PO Box 420, Castle Hill NSW 2154                            | VILLAVVOOD NOVV 2103    |                     |            |                | 1.100 @ 7.1 |
| WRITTEN PERMISSION OF ICR DESIGN WITH WHOM COPYRIGHT RESIDES.   | 2 08.03.2024 PRELIMINARY                           |                                |                                    |                                           | P: 02 8850 3502 F: 02 8850 3512 E: designs@icrdesign.com.au |                         |                     | Job Number | Drawing Number | Revision    |
|                                                                 | 1 08.12.2023 PRELIMINARY                           |                                |                                    | Accreditation Number: 6301 (Unrestricted) | industrial • Commercial • residential                       | Lot:                    |                     | 23068      | A.04           | B           |
|                                                                 | Rev. Date Revision Description                     | Rev. Date Revision Description |                                    | 0001 (0111001110100)                      |                                                             | DF. I                   |                     |            | 71.04          |             |
|                                                                 |                                                    |                                |                                    |                                           |                                                             |                         |                     |            |                |             |