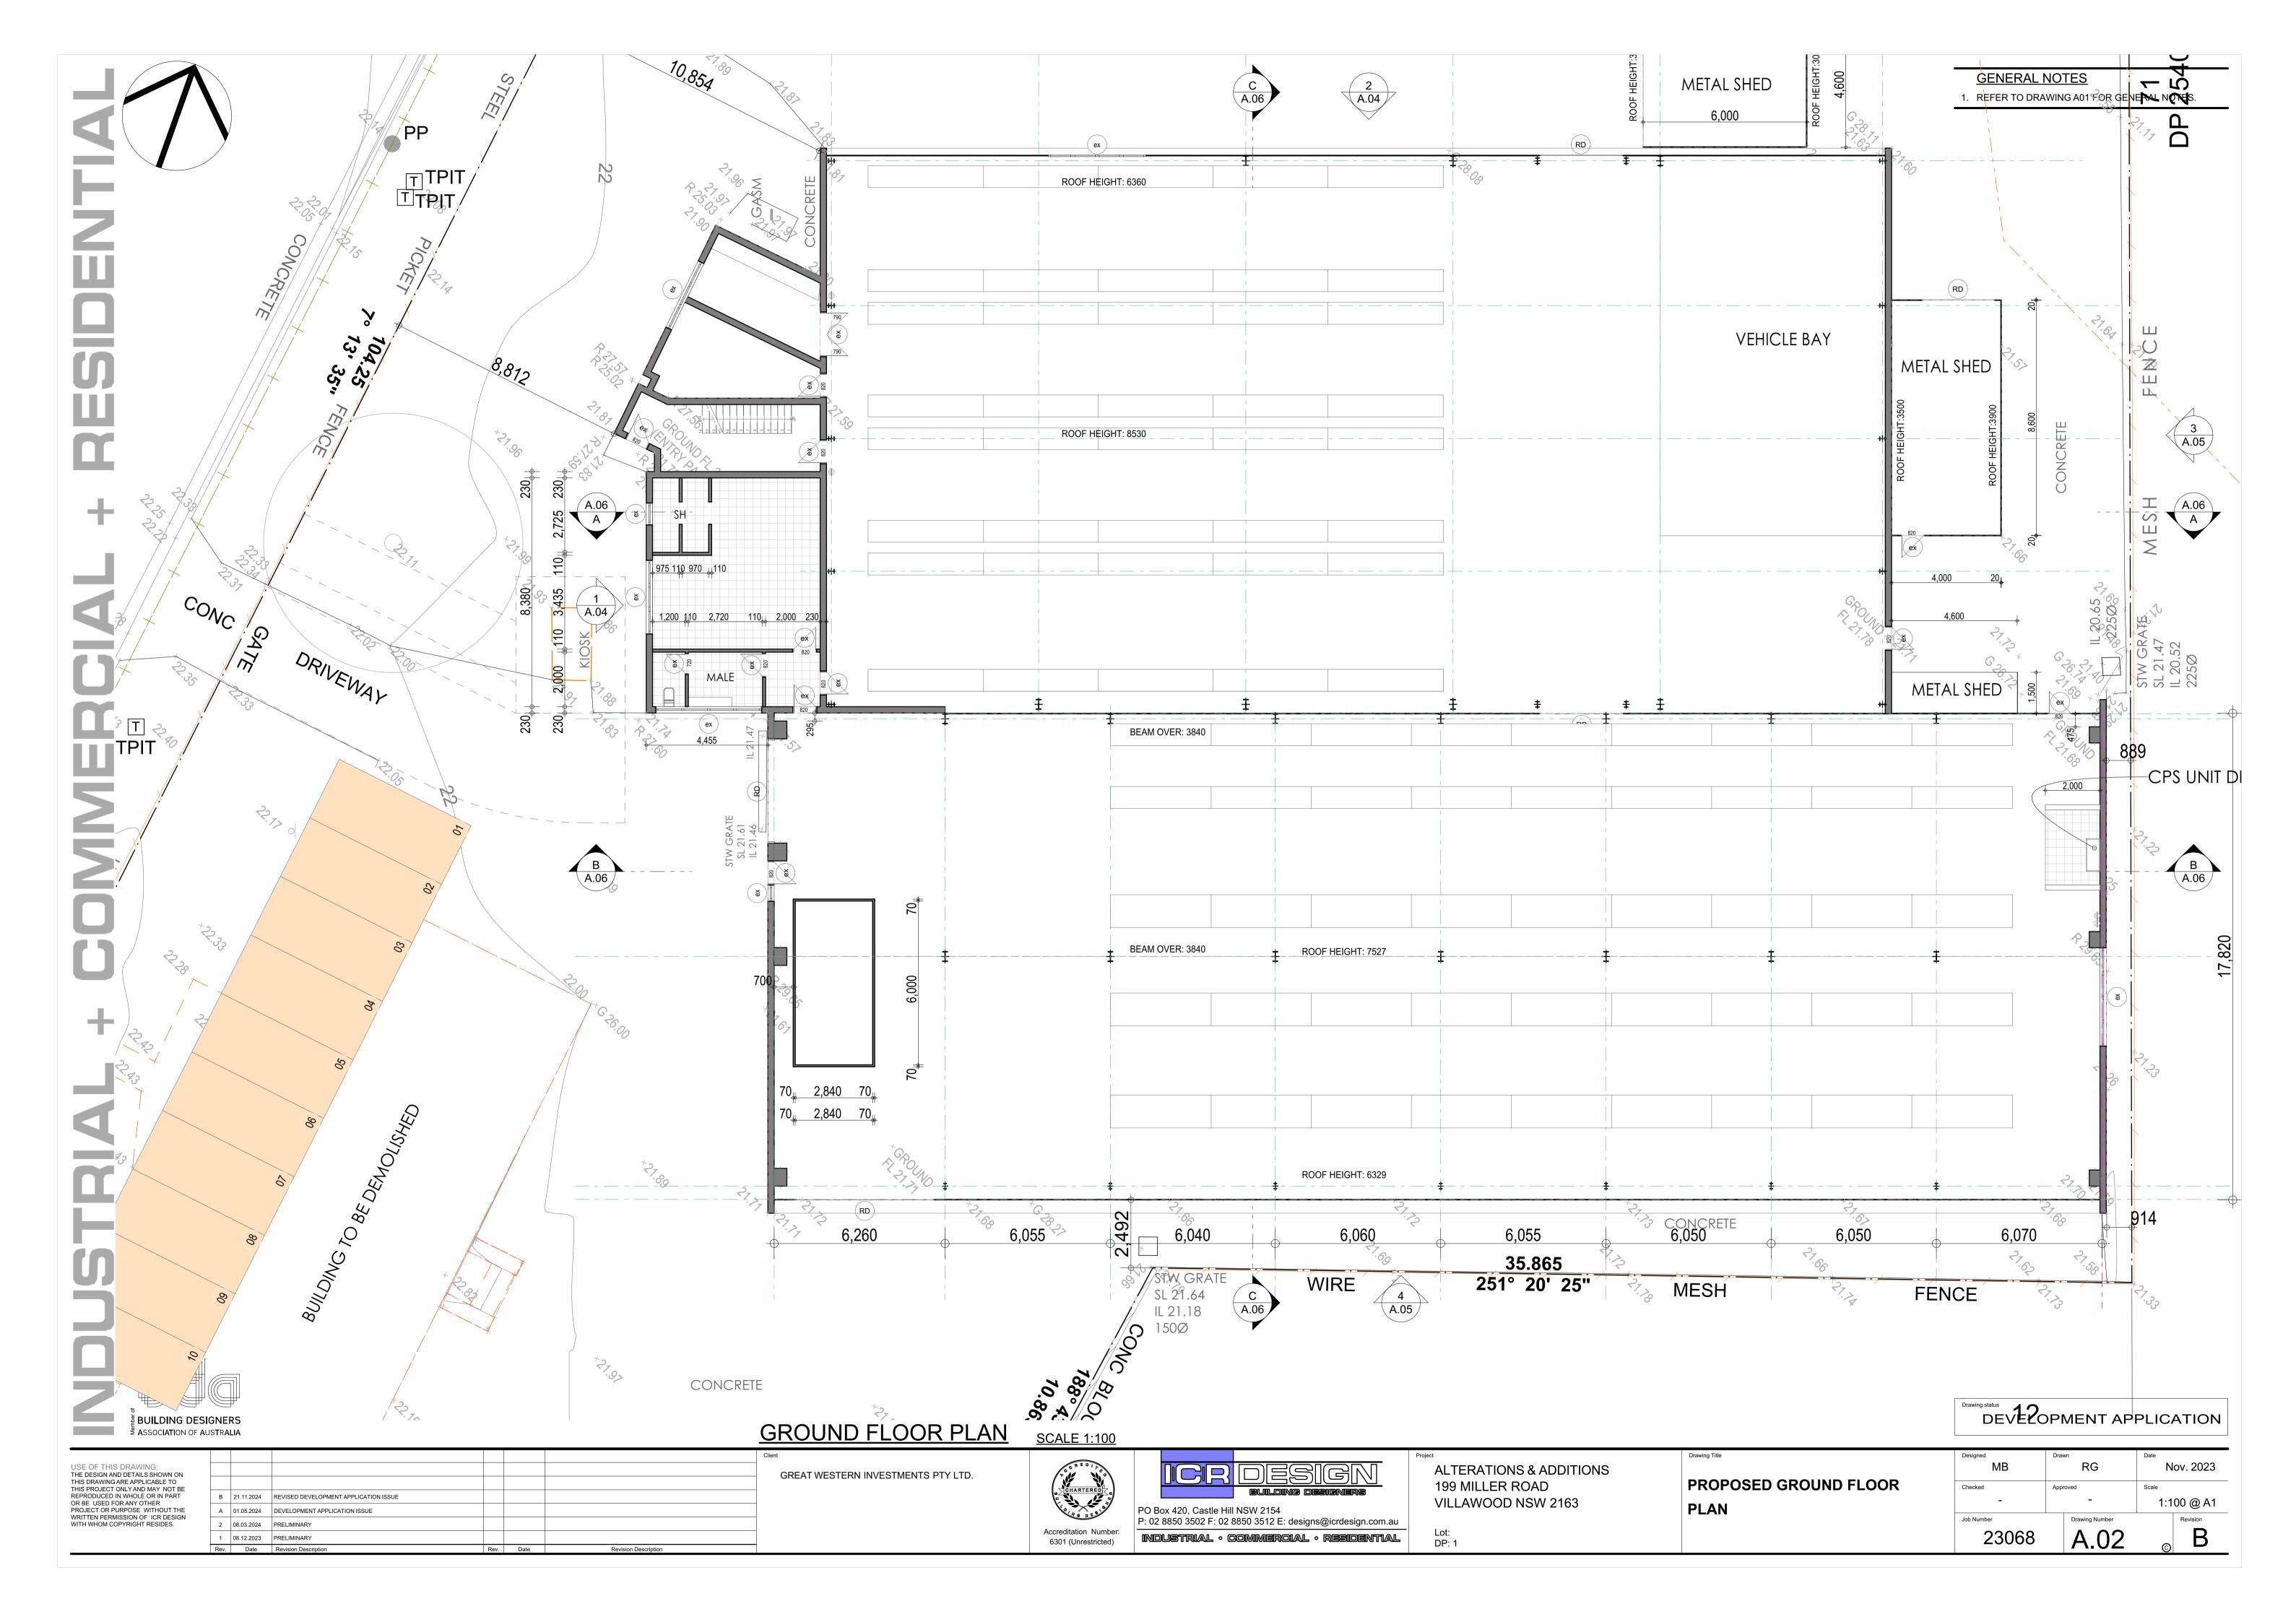

1. REFER TO DRAWING A01 FOR GENERAL NOTES.

**FLOOR PLAN** 

SCALE 1:100

BUILDING DESIGNERS

ASSOCIATION OF AUSTRALIA

DEVELOPMENT APPLICATION

| oje | ect                                |  |
|-----|------------------------------------|--|
|     | <b>ALTERATIONS &amp; ADDITIONS</b> |  |
|     | 199 MILLER ROAD                    |  |
|     | VILLAWOOD NSW 2163                 |  |
|     |                                    |  |
|     |                                    |  |

DP: 1

| Designed   | Drav | vn             | Date       |          |  |  |
|------------|------|----------------|------------|----------|--|--|
| MB         |      | RG             | Nov. 2023  |          |  |  |
| Checked    |      | roved          | Scale      |          |  |  |
| -          | -    |                | 1:100 @ A1 |          |  |  |
| Job Number |      | Drawing Number |            | Revision |  |  |
| 23068      |      | A.07           | 0          | В        |  |  |