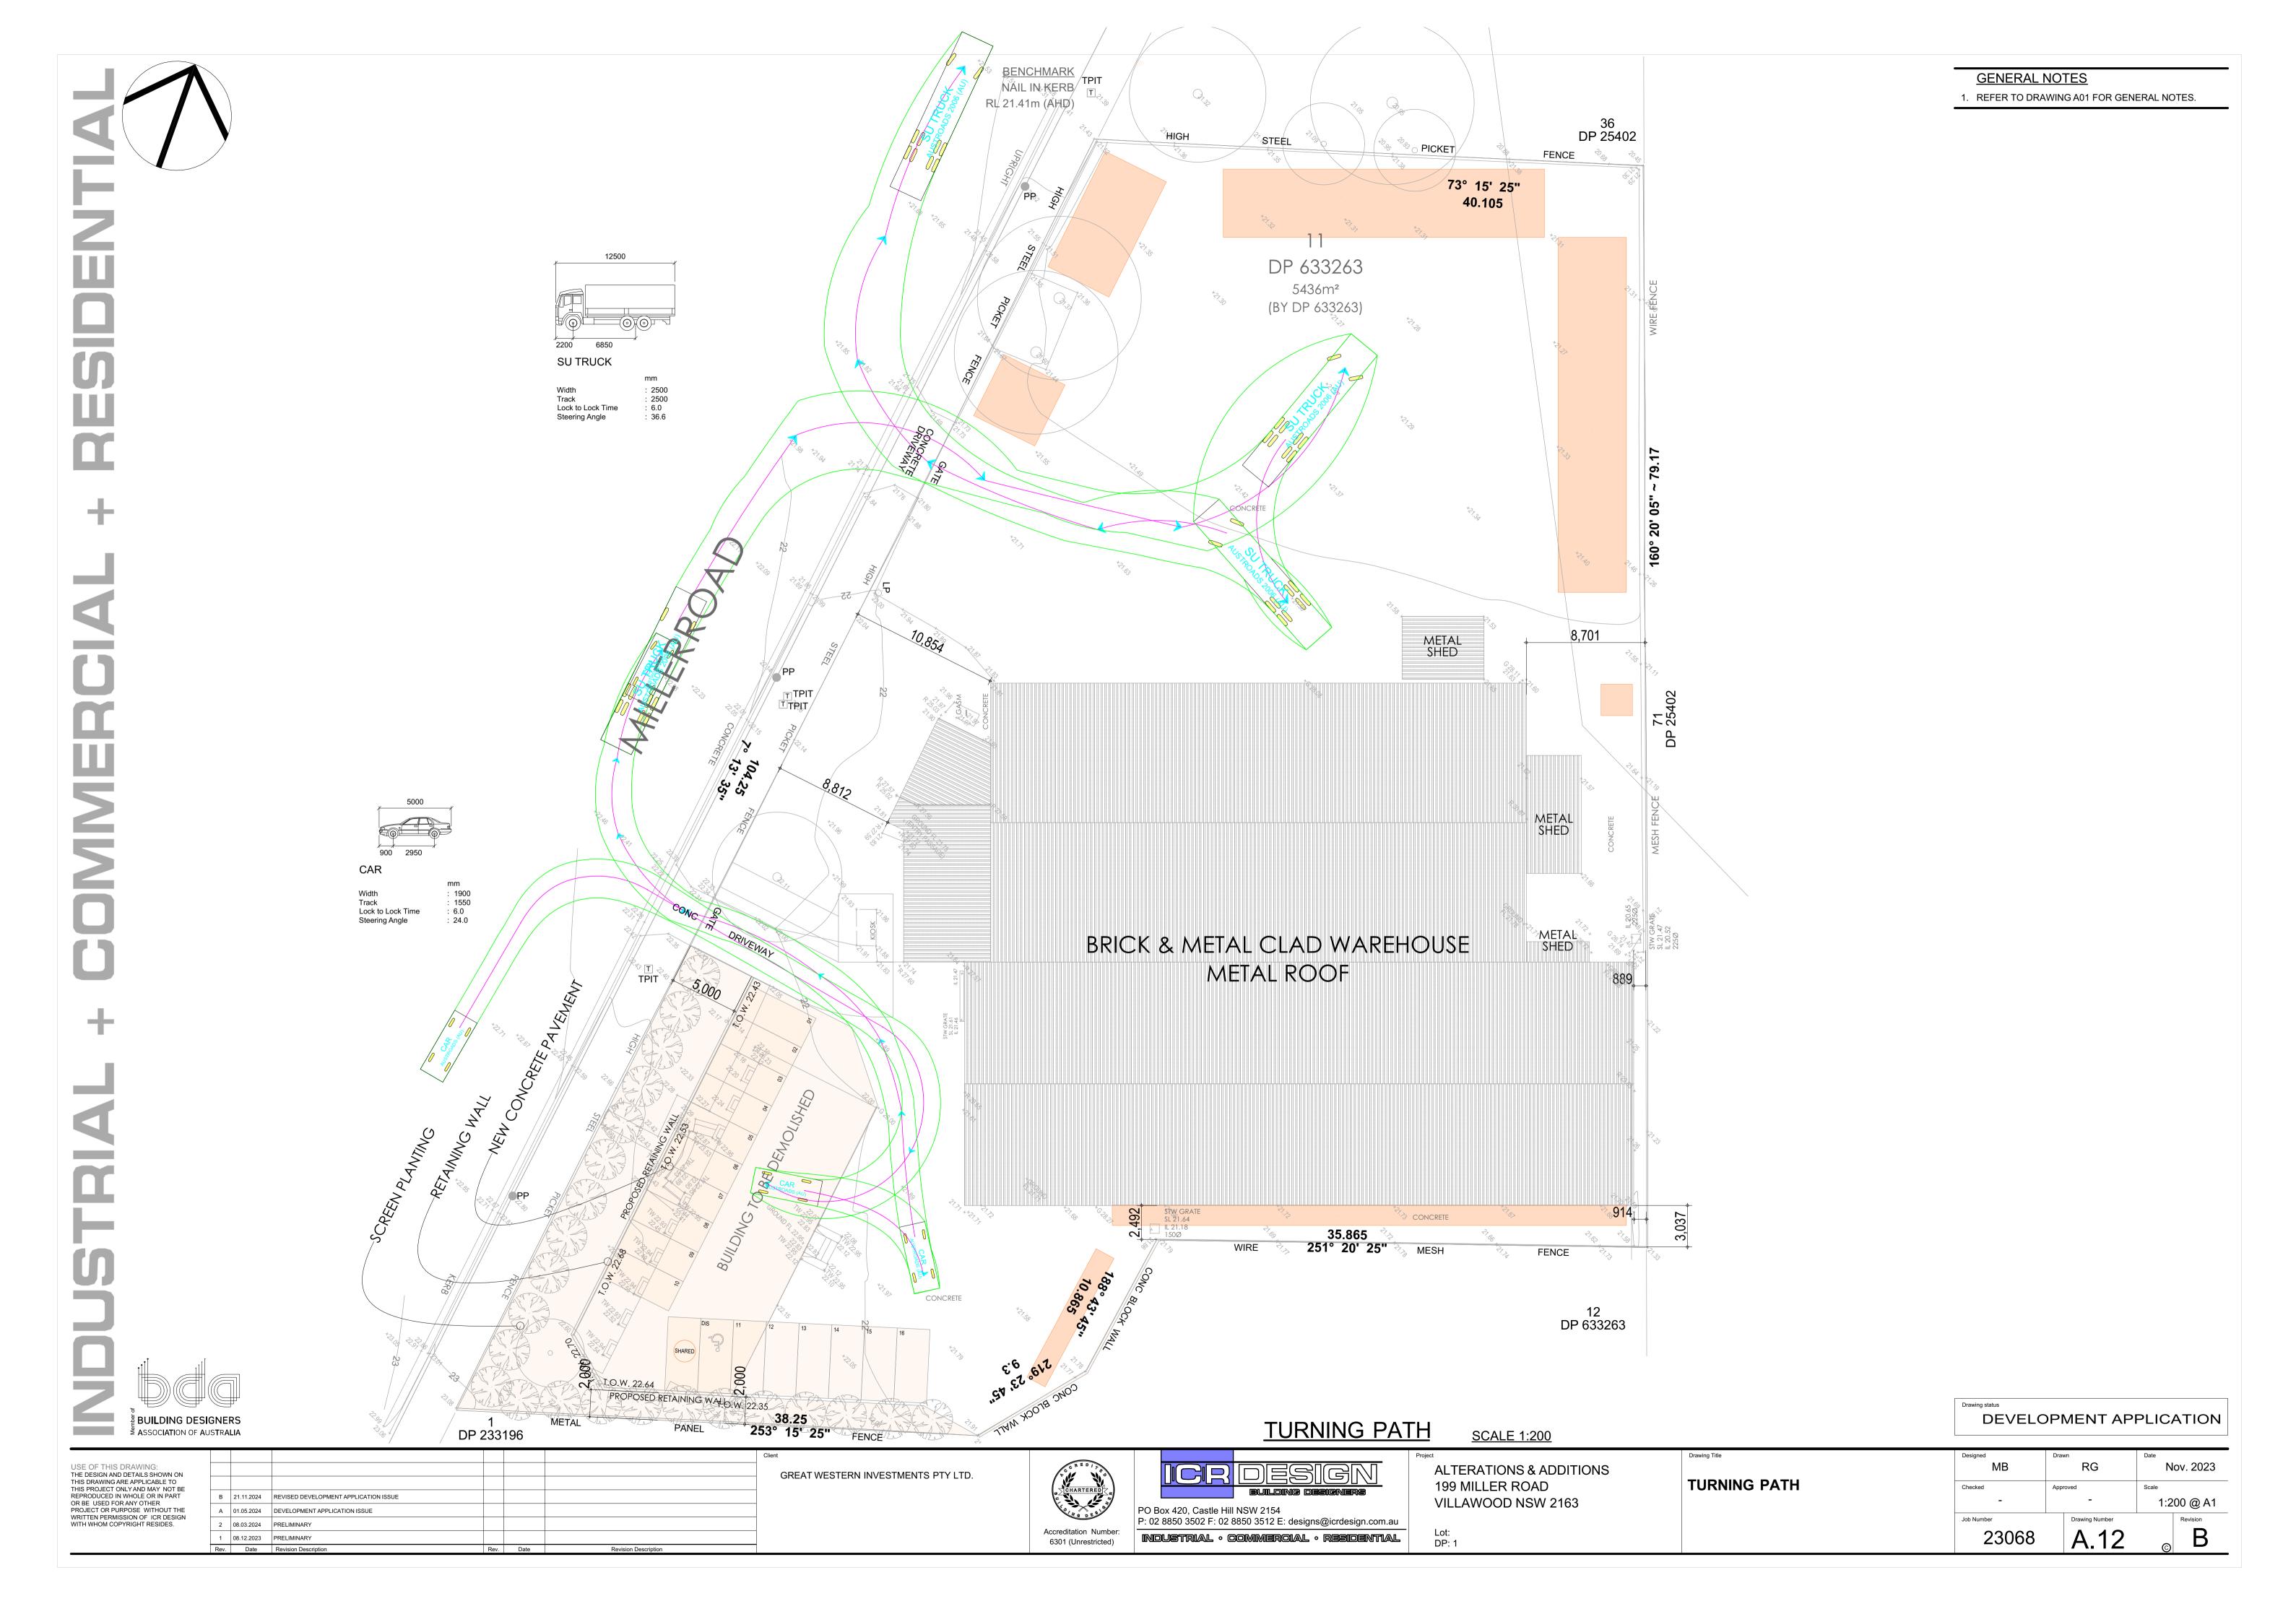

|  |
|-----|------------------------------------|--|
|     | <b>ALTERATIONS &amp; ADDITIONS</b> |  |
|     | 199 MILLER ROAD                    |  |
|     | VILLAWOOD NSW 2163                 |  |
|     |                                    |  |
|     |                                    |  |

DP: 1

| Designed   | Drav | vn             | Date       |          |  |  |
|------------|------|----------------|------------|----------|--|--|
| MB         |      | RG             | Nov. 2023  |          |  |  |
| Checked    |      | roved          | Scale      |          |  |  |
| -          | -    |                | 1:100 @ A1 |          |  |  |
| Job Number |      | Drawing Number |            | Revision |  |  |
| 23068      |      | A.07           | 0          | В        |  |  |