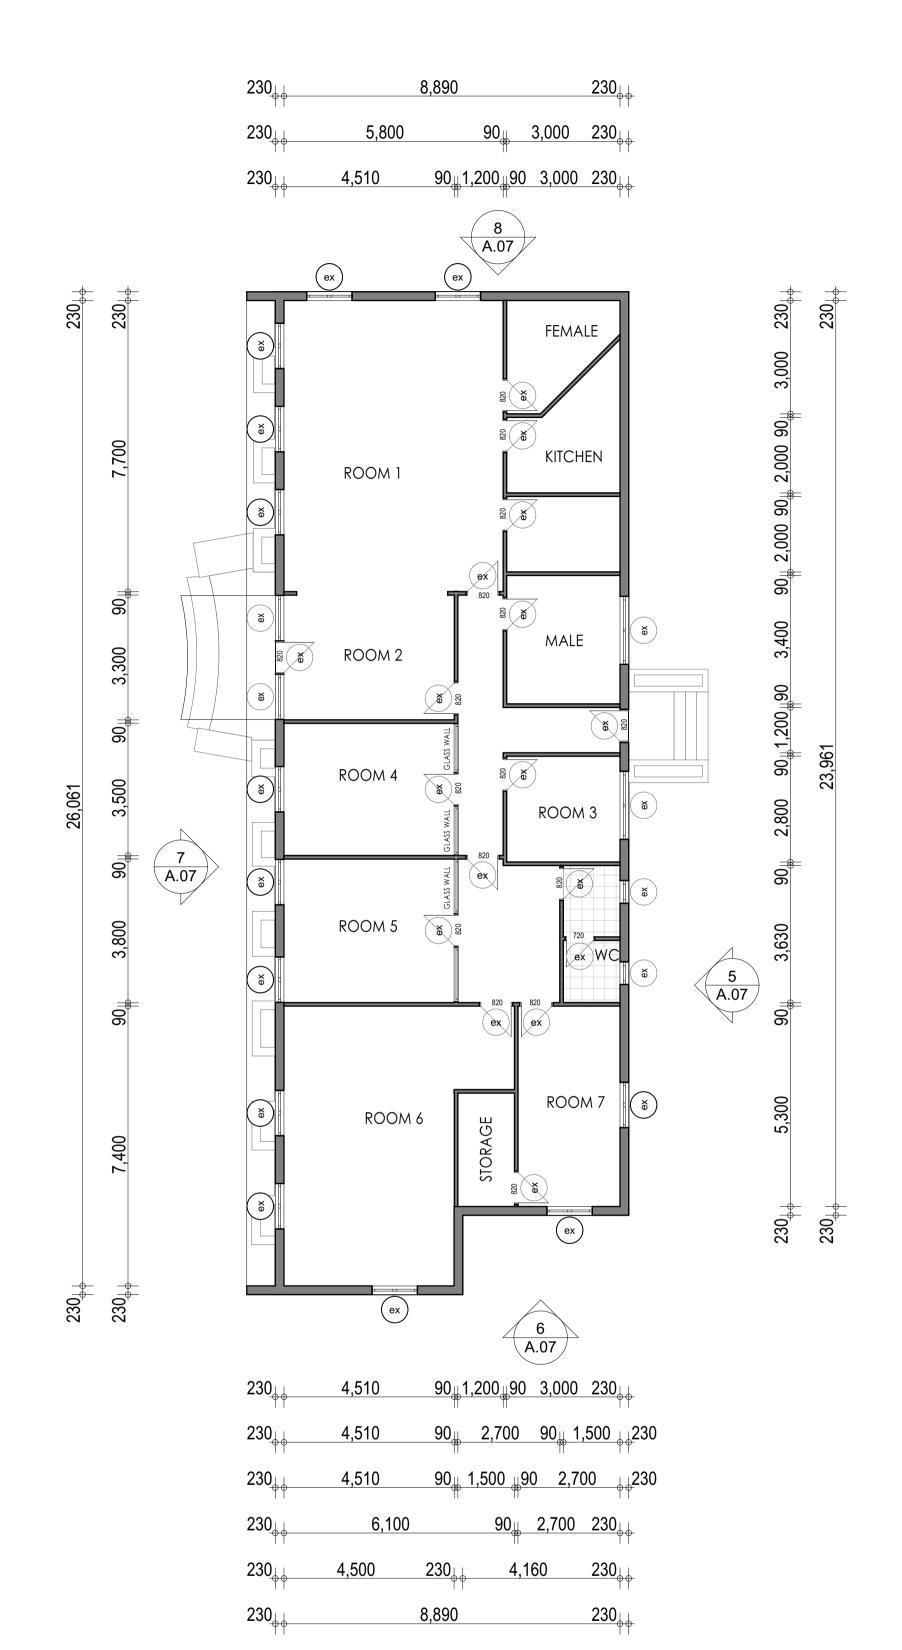

1. REFER TO DRAWING A01 FOR GENERAL NOTES.

**FLOOR PLAN** 

SCALE 1:100

BUILDING DESIGNERS

ASSOCIATION OF AUSTRALIA

DEVELOPMENT APPLICATION

| oje | ect                                |  |
|-----|------------------------------------|--|
|     | <b>ALTERATIONS &amp; ADDITIONS</b> |  |
|     | 199 MILLER ROAD                    |  |
|     | VILLAWOOD NSW 2163                 |  |
|     |                                    |  |
|     |                                    |  |