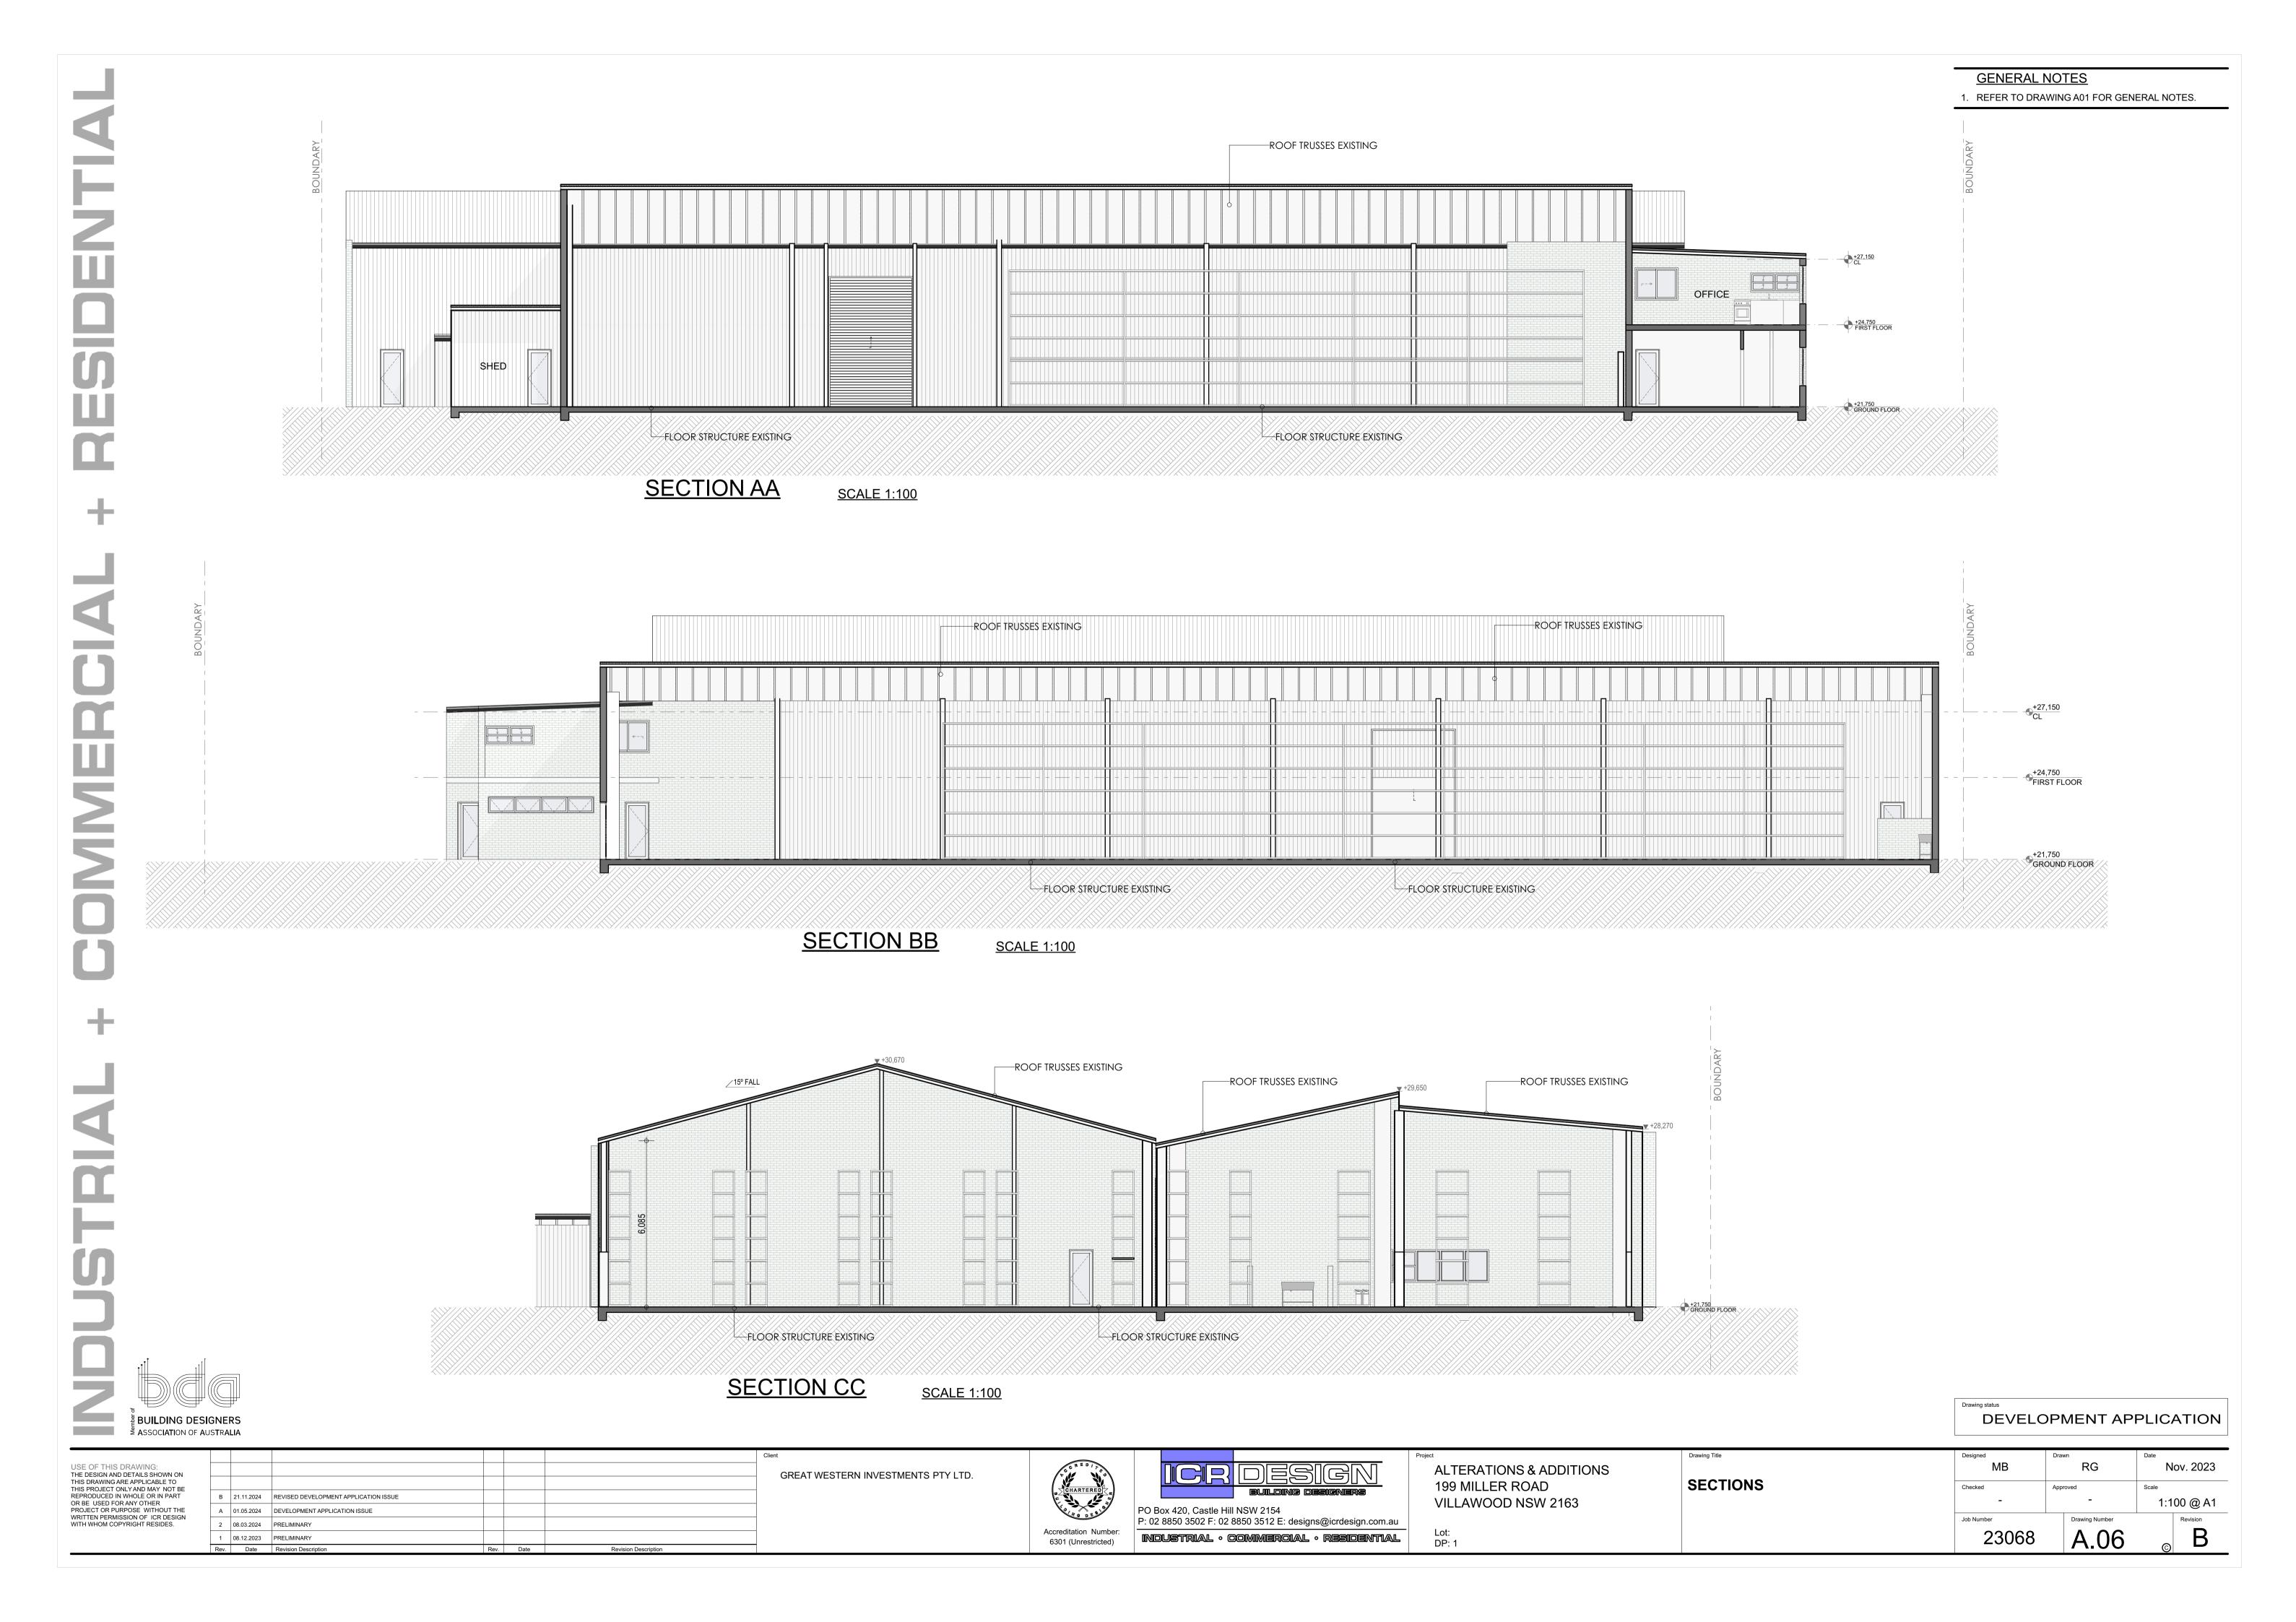

DP: 1

| Designed   | Drav | vn             | Date       |          |  |  |
|------------|------|----------------|------------|----------|--|--|
| MB         |      | RG             | Nov. 2023  |          |  |  |
| Checked    |      | roved          | Scale      |          |  |  |
| -          | -    |                | 1:100 @ A1 |          |  |  |
| Job Number |      | Drawing Number |            | Revision |  |  |
| 23068      |      | A.07           | 0          | В        |  |  |